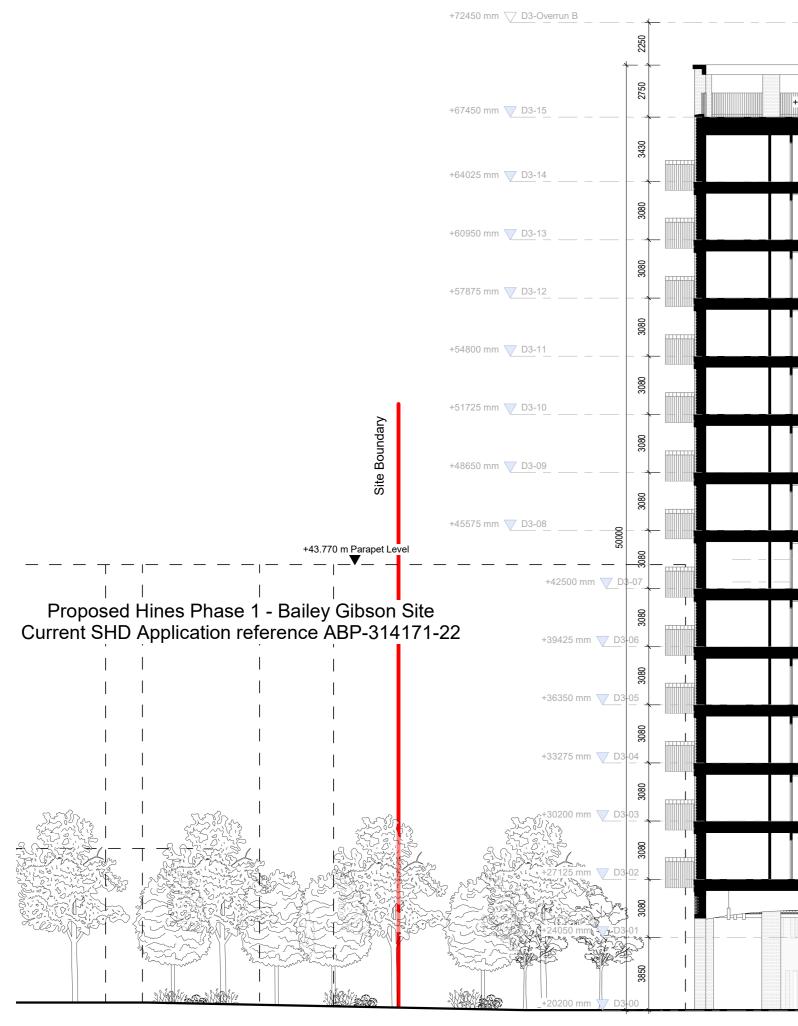

Site Section 6

——Players Park—

Site Section 5

•

| +72.450 m<br>+71.240 m Roof Level | +70.200 m Parapet Level                                                       |
|-----------------------------------|-------------------------------------------------------------------------------|
| +67.450 m Roof Level              | +67.700 m Parapet Level                                                       |
|                                   |                                                                               |
|                                   |                                                                               |
|                                   |                                                                               |
|                                   |                                                                               |
|                                   |                                                                               |
|                                   | +47.300 m Parapet Level                                                       |
|                                   | +44.050 m Parapet Level<br>+43.500 m Parapet Level<br>+43.500 m Parapet Level |
|                                   |                                                                               |
|                                   |                                                                               |
|                                   |                                                                               |
|                                   |                                                                               |
|                                   |                                                                               |
|                                   |                                                                               |
|                                   |                                                                               |

-DCC3-

-DCC3-

-Players Park ----

•

•

Key For planning purposes only. Do not scale drawings. Errors to be reported to the Architect. To be read in conjunction with all relevant consultants information. All levels shown are above Ordnance datum. This drawing was prepared in part, based on survey information provided by others. Whilst this information is believed to be reliable, Metropolitan Workshop assumes no responsibility for the accuracy of this information or any errors or omissions that may have been incorporated into it as a result of incorrect information provided by others.