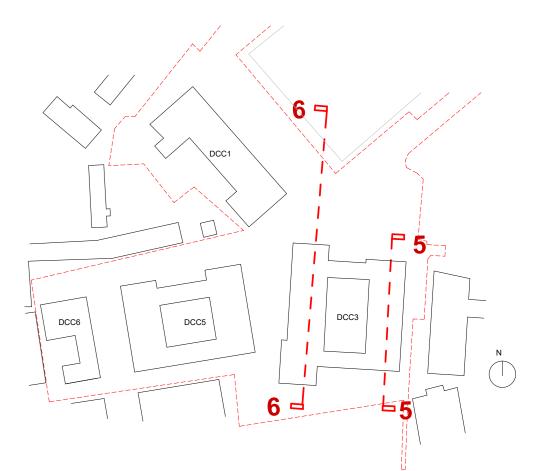

Site Section 6

——Players Park—

Site Section 5

•

| +72.450 m<br>+71.240 m Roof Level | +70.200 m Parapet Level                                                       |
|-----------------------------------|-------------------------------------------------------------------------------|
| +67.450 m Roof Level              | +67.700 m Parapet Level                                                       |
|                                   |                                                                               |
|                                   |                                                                               |
|                                   |                                                                               |
|                                   |                                                                               |
|                                   |                                                                               |
|                                   | +47.300 m Parapet Level                                                       |
|                                   | +44.050 m Parapet Level<br>+43.500 m Parapet Level<br>+43.500 m Parapet Level |
|                                   |                                                                               |
|                                   |                                                                               |
|                                   |                                                                               |
|                                   |                                                                               |
|                                   |                                                                               |
|                                   |                                                                               |
|                                   |                                                                               |

-DCC3-

-DCC3-

-Players Park ----

•

•

Key For planning purposes only. Do not scale drawings. Errors to be reported to the Architect. To be read in conjunction with all relevant consultants information. All levels shown are above Ordnance datum. This drawing was prepared in part, based on survey information provided by others. Whilst this information is believed to be reliable, Metropolitan Workshop assumes no responsibility for the accuracy of this information or any errors or omissions that may have been incorporated into it as a result of incorrect information provided by others.