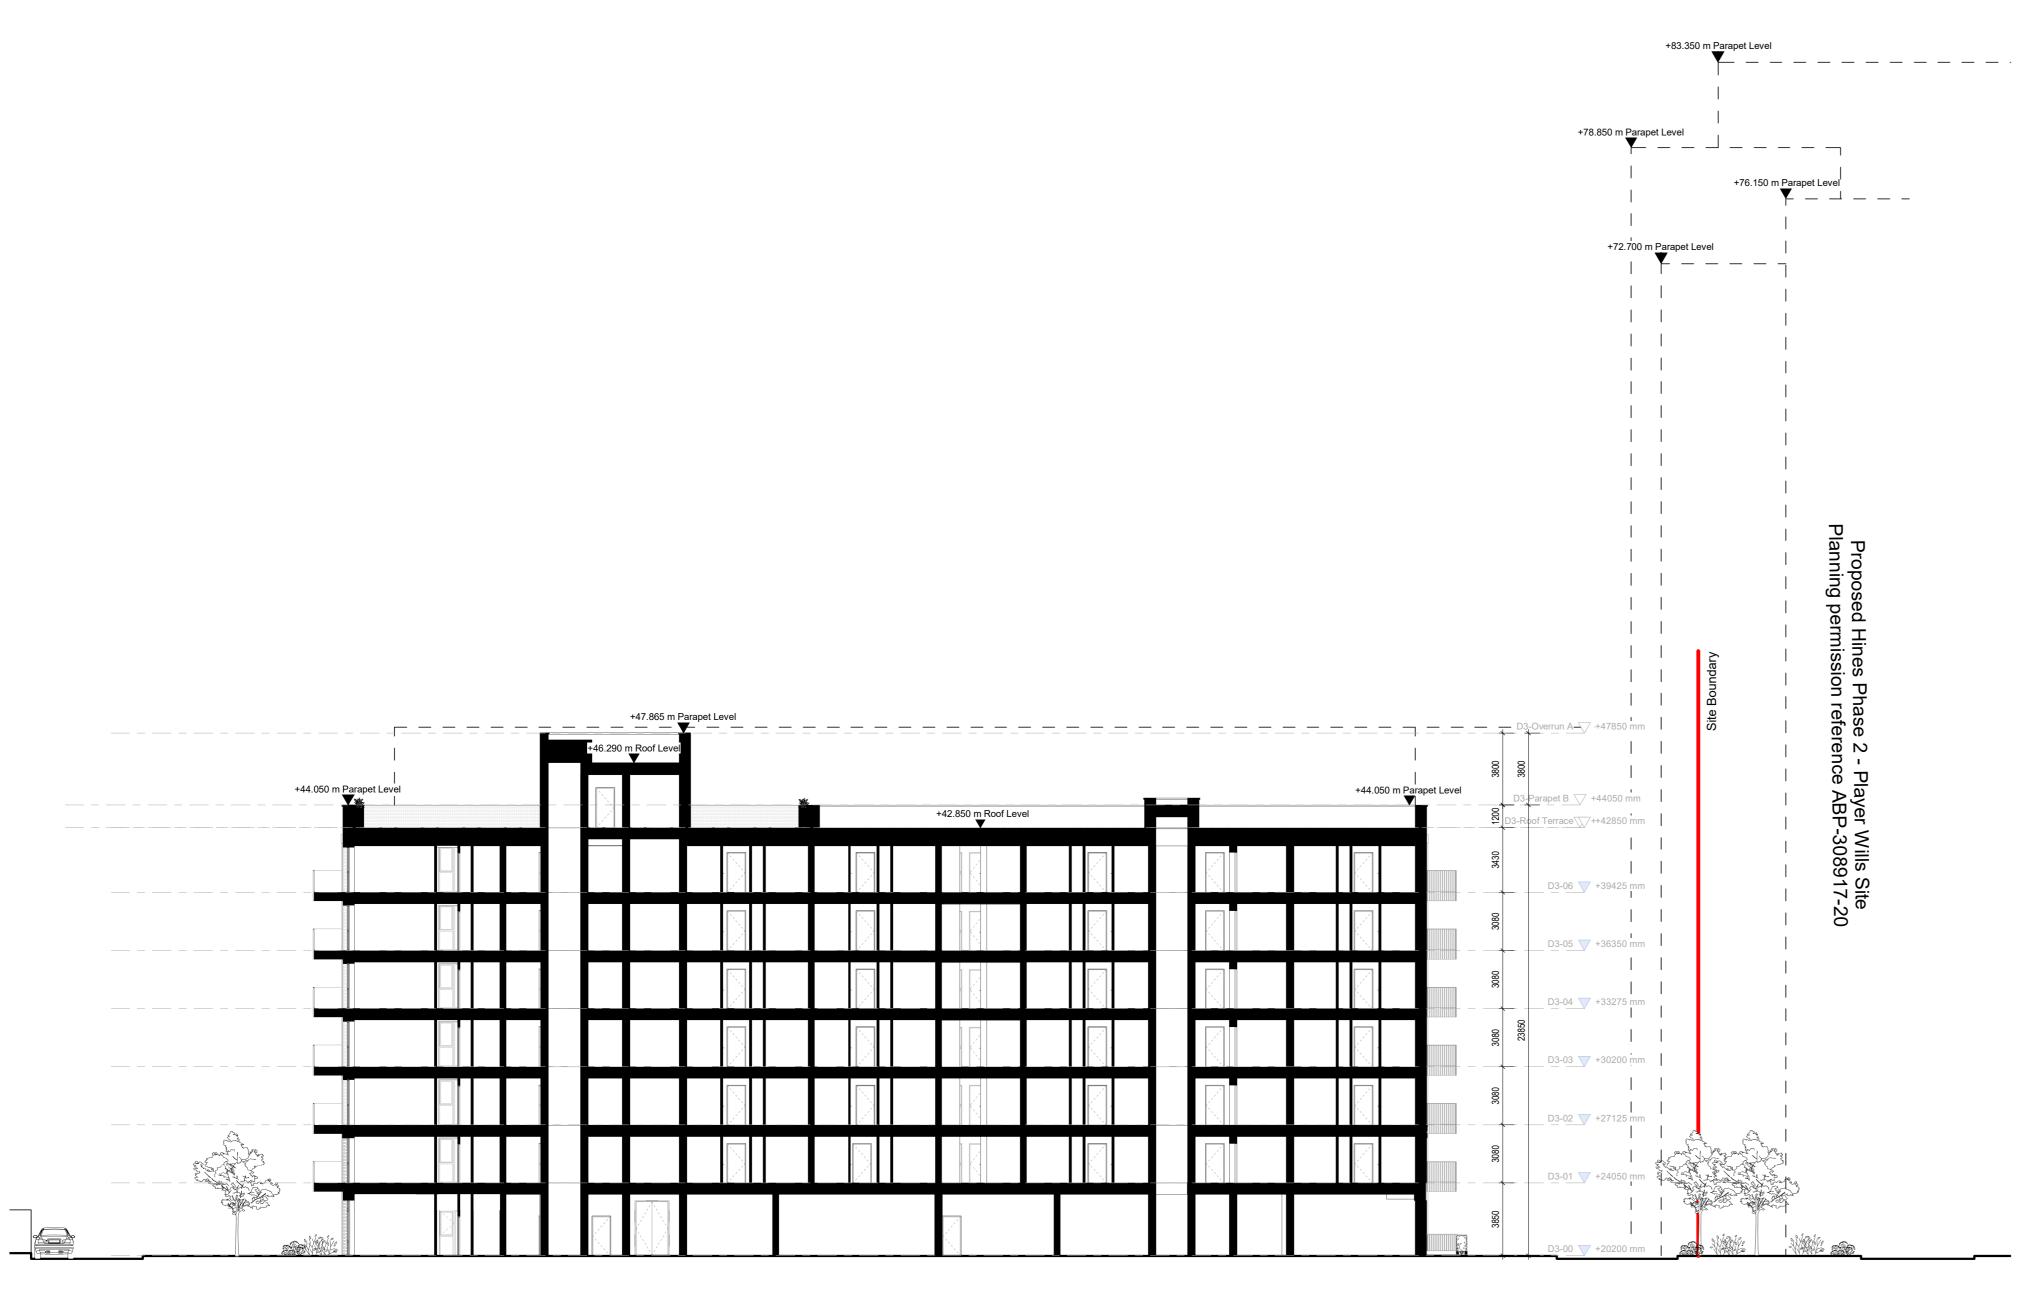

Site Section 6

——Players Park—

Site Section 5

•

| +72.450 m<br>+71.240 m Roof Level | +70.200 m Parapet Level                                                       |
|-----------------------------------|-------------------------------------------------------------------------------|
| +67.450 m Roof Level              | +67.700 m Parapet Level                                                       |
|                                   |                                                                               |
|                                   |                                                                               |
|                                   |                                                                               |
|                                   |                                                                               |
|                                   |                                                                               |
|                                   | +47.300 m Parapet Level                                                       |
|                                   | +44.050 m Parapet Level<br>+43.500 m Parapet Level<br>+43.500 m Parapet Level |
|                                   |                                                                               |
|                                   |                                                                               |
|                                   |                                                                               |
|                                   |                                                                               |
|                                   |                                                                               |
|                                   |                                                                               |
|                                   |                                                                               |

-DCC3-

-DCC3-

-Players Park ----

•

•

Key For planning purposes only. Do not scale drawings. Errors to be reported to the Architect. To be read in conjunction with all relevant consultants information. All levels shown are above Ordnance datum. This drawing was prepared in part, based on survey information provided by others. Whilst this information is believed to be reliable, Metropolitan Workshop assumes no responsibility for the accuracy of this information or any errors or omissions that may have been incorporated into it as a result of incorrect information provided by others.